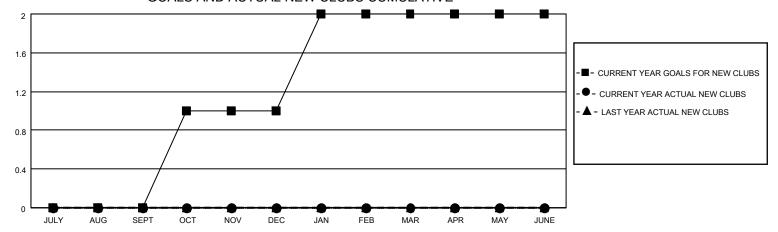

## GOALS AND ACTUAL NEW CLUBS CUMULATIVE

## LOCATION FLORIDA District 35 N Results as of: 11/30/2021

| Clubs RESULTS FOR 2021-2022 |   |   |   | Members RESULTS FOR 2021-2022 |    |    |    |
|-----------------------------|---|---|---|-------------------------------|----|----|----|
|                             |   |   |   |                               |    |    |    |
| JULY/AUG/SEPT               | 0 | 0 | 0 | JULY/AUG/SEPT                 | 40 | 70 | 42 |
| OCT/NOV/DEC                 | 1 | 0 | 0 | OCT/NOV/DEC                   | 30 | 46 | 22 |
| JAN/FEB/MAR                 | 1 | 0 | 0 | JAN/FEB/MAR                   | 50 | 0  | 0  |
| APR/MAY/JUNE                | 0 | 0 | 0 | APR/MAY/JUNE                  | 30 | 0  | 0  |