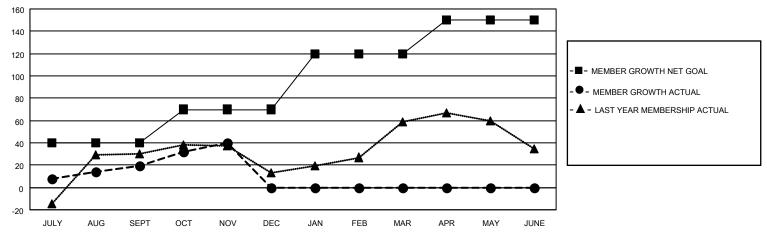

## GOALS AND ACTUAL MEMBERS CUMULATIVE

| DROPPED CLUBS: 0 |    | 22 CLUBS OF 55 ADDED 1 OR<br>MORE NEW MEMBERS | GENDER DISTRIBUTION                 |              |  |
|------------------|----|-----------------------------------------------|-------------------------------------|--------------|--|
|                  |    | MORE NEW MEMBERS                              | MALE                                | 704 (52.11%) |  |
|                  |    |                                               | FEMALE 647 (47.89%)                 |              |  |
| DROPPED MEMBERS  |    |                                               | NON BINARY                          | 0 (0.00%)    |  |
|                  |    |                                               | PREFER NOT TO ANSWER                | 0 (0.00%)    |  |
| DECEASED         | 2  |                                               |                                     |              |  |
| CLUB CANCELLED 0 |    | CLICK HERE FOR CUMULATIVE                     | TOTAL FAMILY UNIT MEMBERS 241       |              |  |
| OTHER            | 62 | MEMBERSHIP DATA                               |                                     |              |  |
| TOTAL            | 64 |                                               | FAMILY MEMBERS PAYING HALF DUES 126 |              |  |
|                  |    |                                               |                                     |              |  |

## LOCATION FLORIDA District 35 N Results as of: 11/30/2021

| Clubs RESULTS FOR 2021-2022 |   |   |   | Members RESULTS FOR 2021-2022 |    |    |    |
|-----------------------------|---|---|---|-------------------------------|----|----|----|
|                             |   |   |   |                               |    |    |    |
| JULY/AUG/SEPT               | 0 | 0 | 0 | JULY/AUG/SEPT                 | 40 | 70 | 42 |
| OCT/NOV/DEC                 | 1 | 0 | 0 | OCT/NOV/DEC                   | 30 | 46 | 22 |
| JAN/FEB/MAR                 | 1 | 0 | 0 | JAN/FEB/MAR                   | 50 | 0  | 0  |
| APR/MAY/JUNE                | 0 | 0 | 0 | APR/MAY/JUNE                  | 30 | 0  | 0  |